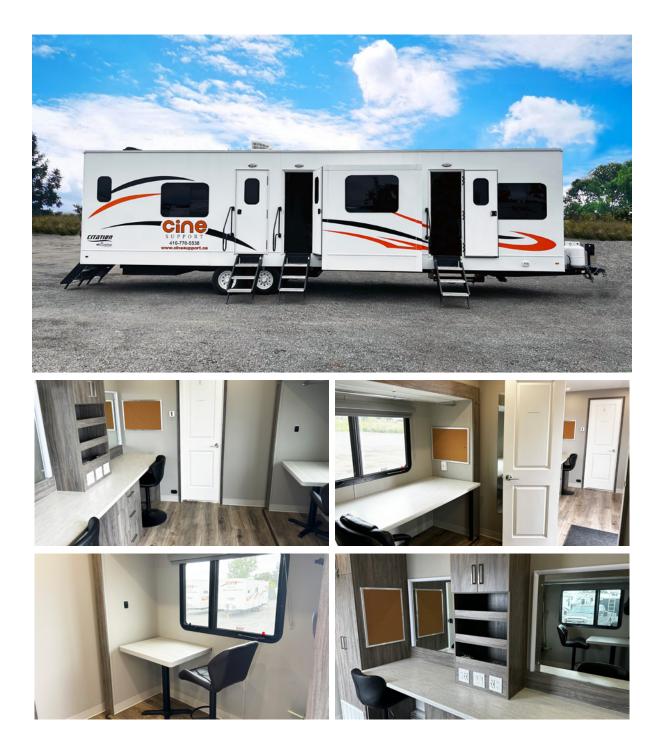

## Cine 5 · 2 Room Star Wagon

Designed for Still and Motion Picture Location Shoots

- Height: 3.78 metres / 12.4 feet.
- Travel Width: 2.62 metres / 8.6 feet.
- Set up Width: 3.81 metres / 12.5 feet.
- Length: 12.2 metres / 40 feet (does not include Pick up truck).
- Weight: 4,630 kg / 10,207 lbs.
- Generator: On Board.
- Two Washrooms: Running water.
- 2 hair and make up stations with wardrobe hanging area Production Office and Client area.
- Spacious three slide-out unit for comfort.
- WiFi: Available upon request.

## Cine 5 · 2 Room Star Wagon

Designed for Still and Motion Picture Location Shoots