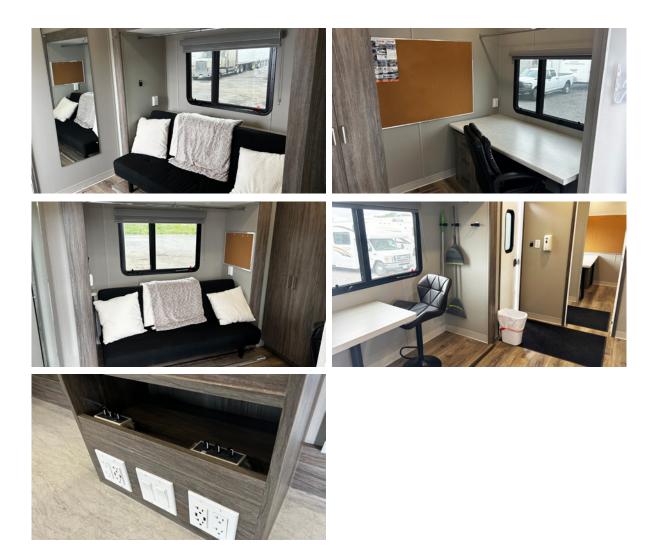

## Cine 5 · 2 Room Star Wagon

Designed for Still and Motion Picture Location Shoots

- Height: 3.78 metres / 12.4 feet.
- Travel Width: 2.62 metres / 8.6 feet.
- Set up Width: 3.81 metres / 12.5 feet.
- Length: 12.2 metres / 40 feet (does not include Pick up truck).
- Weight: 4,630 kg / 10,207 lbs.
- Generator: On Board.
- Two Washrooms: Running water.
- 2 hair and make up stations with wardrobe hanging area Production Office and Client area.
- Spacious three slide-out unit for comfort.
- WiFi: Available upon request.

## Cine 5 · 2 Room Star Wagon

Designed for Still and Motion Picture Location Shoots