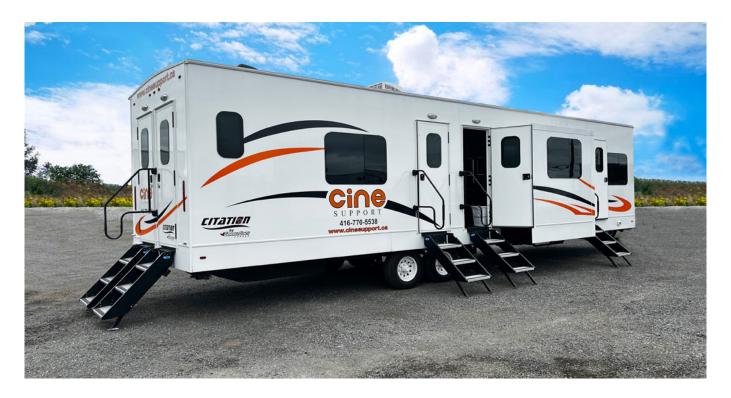

## Cine 5 · 2 Room Star Wagon

Designed for Still and Motion Picture Location Shoots

- Height: 3.78 metres / 12.4 feet.
- Travel Width: 2.62 metres / 8.6 feet.
- Set up Width: 3.81 metres / 12.5 feet.
- Length: 12.2 metres / 40 feet (does not include Pick up truck).
- Weight: 4,630 kg / 10,207 lbs.
- Generator: On Board.
- Two Washrooms: Running water.
- 2 hair and make up stations with wardrobe hanging area Production Office and Client area.
- Spacious three slide-out unit for comfort.
- WiFi: Available upon request.

## Cine 5 · 2 Room Star Wagon

Designed for Still and Motion Picture Location Shoots